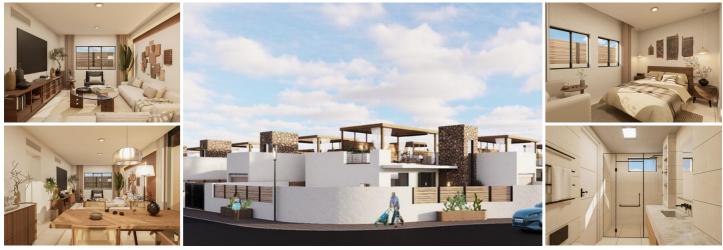

## 2 soverom Leilighet til salgs i Fuente Alamo, Jaén 159.390€

TOP FLOOR APARTMENT WITH 2 BEDROOMS, 2 BATHROOMS, TERRACE, AND SOLARIUM IN LA PINILLA, MURCIA Discover these exclusive top floor apartments on the stunning Costa Cálida. Designed for optimal living comfort, these modern residences offer the perfect balance between style and functionality.

With a built-up area of 70 m<sup>2</sup>, these apartments feature a spacious living area with an open kitchen of 27.25 m<sup>2</sup>, ideal for relaxation and socializing. They include two bedrooms, with the master bedroom (10.70 m<sup>2</sup>) featuring an en-suite bathroom (3.85 m<sup>2</sup>). The second bedroom (9.25 m<sup>2</sup>) has access to a separate bathroom (2.55 m<sup>2</sup>). Additionally, a 4 m<sup>2</sup> terrace and a private 44 m<sup>2</sup> solarium provide the perfect outdoor space to enjoy the Spanish sun and the surrounding landscape.

The complex is surrounded by vast green areas, perfect for relaxation and outdoor activities. Additionally, a paddle court will be available exclusively for residents, promoting an active and healthy lifestyle. Along the perimeter of the complex, a total of 482 parking spaces are available for both residents and visitors.