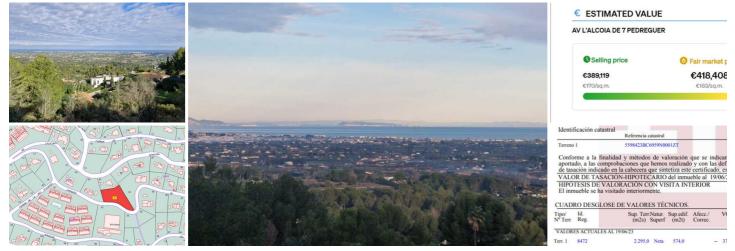

## Land til salgs i Torrevieja, Alicante 350.000€

LA SELLA GOLF RESORT Urban plot with panoramic sea views. Possibility of building 574m of house plus 287m of solarium plus 287m English Patio Total 1148m of house Plot is 2295m A possible house 2 levels more solarium upstairs plus an English patio with glass below (so 3 levels) Sloping plot, access from the upper road, lowering construction costs. Northwest Orientation Proximity to the Buddhist monastery, horse riding, supermarket, restaurant, tennis courts, pharmacy Valuation June 2023 - 378,000 euros." Concept of 3 level villa for design purposes only.