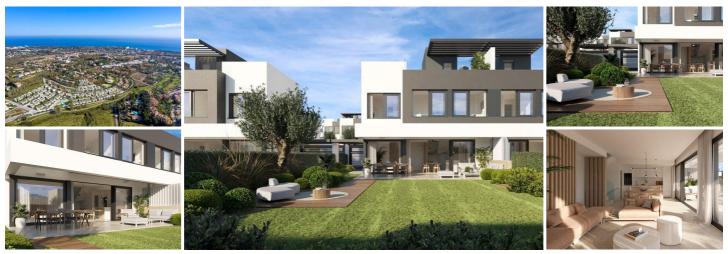

## 3 soverom Leilighet til salgs i Estepona, Málaga 612.000€

Serene Atalaya is an exclusive residential consisting of 50 contemporary style semi-detached villas consisting of large living room, open kitchen furnished and equipped with top brand appliances, 3 bedrooms or 2 large bedrooms, 2 or 3 bathrooms, terrace and garden.

The homes enjoy excellent views and orientation to enjoy the sun until sunset and magnificent landscaped communal areas composed of two saltwater pools, one of them for children and with beach type access.

Its location, next to the Atalaya Golf & Country Club, close to shopping areas and with Puerto Banus within walking distance, is ideal for families looking for a detached house with garden without giving up being well connected to the best services of the Costa del Sol.