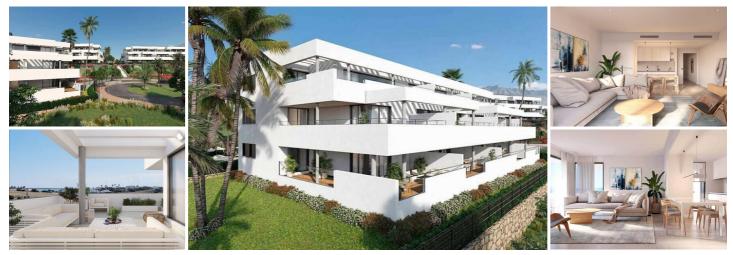

## 2 soverom Leilighet til salgs i Casares, Málaga 333.000€

Last properties available!

New development in Casares, Malaga offering 47 apartments with 1, 2 and 3 bedrooms distributed over three blocks. The design of this development succeeds in integrating the construction with its surroundings, taking full advantage of the topography of the plot to allow for breathtaking 360° views of the sea and the mountains.

The apartments are between 60sqm and 120sqm in size, and they have 1, 2 or 3 bedrooms, 1 or 2 bathrooms (some are en-suite) and open and fully equipped kitchens, some even with cooking island. From the dining/living area you have access to a terrace and the ground floor apartments also have their own garden. In addition, this gated resort provides you with a parking space and a storage room.

However, you can not only relax in your apartment, but also in the residential communal garden area and swimming pool.

Enjoy the wonderful climate as you look out over the Mediterranean Sea and take in the unbeatable views of the coastline. Casares is located next to the Sierra Bermeja Nature Park and within easy reach of the picturesque towns of Manilva and Estepona on the coast or Gaucín and Genalguacil a few kilometers inland.