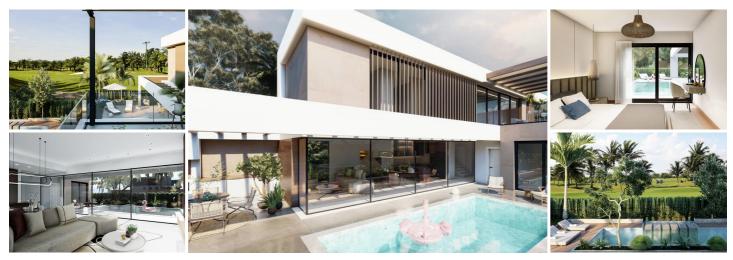

## 3 soverom Villa til salgs i Pai Da Cana, Coruña 455.000€

This brand new luxury resort is unique for its two exceptional views: one towards the majestic Cliff and another towards the serene Blue Lake! This prime location provides an idyllic setting to enjoy the city's natural beauty. Immerse yourself in the tranquility and authenticity of this project and discover the charm of living in Punta Cana.

Every unit consists of a bright spacious lounge with a modern open plan fully equipped kitchen, three bedrooms with fitted wardrobes, three fully installed bathrooms, air conditioning (hot/cold) throughout the property and a terrace, a large terrace with garden, private swimming pool and off road parking.

This exclusive location guarantees not only a privileged lifestyle, but also a solid and promising investment in the dynamic real estate market of Punta Cana. Security 24/7, children's playground, green areas and swimming pools.

Our masterplan has been carefully designed to distribute the plots around the 18-hole golf course, which covers an area of 60 hectares. Each plot offers panoramic views of the golf course and an idyllic natural environment in a privileged location. Discover the luxury of golf at this beautiful resort and make your dream of living in an exclusive and sophisticated environment come true.