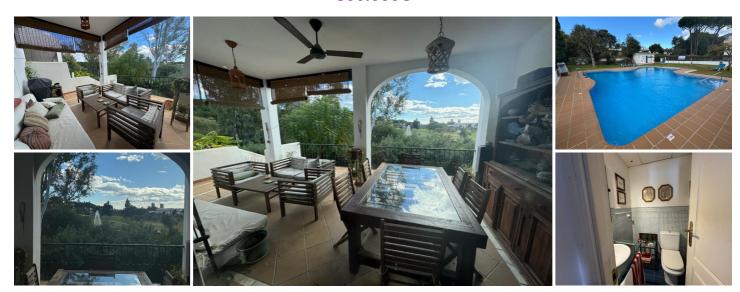

The large open floor plan for the living room and dining room exudes light and space. The upper terrace is something really extra, with an integrated barbecue and lounge area. Here you can enjoy moments of relaxation and wonderful outdoor dinners. Sliding doors create a smooth transition between inside and outside, creating an atmosphere of freedom and openness.

On the lower floor you have access to a terrace with a garden area. This terrace can be accessed from both ground floor bedrooms and offers a quiet place to enjoy the green surroundings and mild climate.