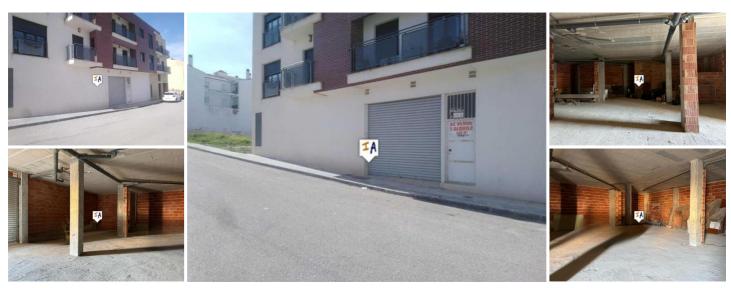

## Forretningseiendom til salgs i Torre del Campo, Jaén 215.000€

This spacious 301m<sup>2</sup> commercial property is located on the outskirts of Torredelcampo, a growing town with 14,000 residents. The area is well-served with shops, schools, restaurants, and recreational options, making it a convenient location for a business.

The property is a blank canvas, offering the opportunity to tailor the space to the buyer's needs. Its size and location allow for a variety of potential uses, from retail to a multifunctional space. This is an excellent option for those looking to invest in a property with potential in a developing area.