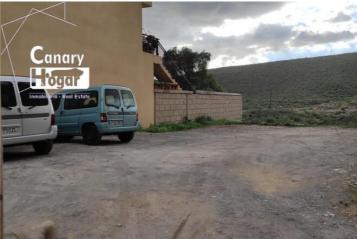

## Land til salgs i San Miguel de Abona, Tenerife 128.000€

For sale a plot of land in the exclusive area of Aldea Blanca near the Luther King School, 2 minutes from Las Chafiras, we are located a few minutes from all services, while still being quiet. The plot is 444 m2, of which 147 m2 are buildable up to 2 floors. The rest of the area can be made into a garden, terrace, or even a pool to complete the house of your dreams. The urbanized plot is located in front of the CEIP Aldea Blanca and next to the El Trillo restaurant. The back is the Erales ravine with views of the mountains. Perfect for building the house of your dreams Nearby, you can find a pharmacy, restaurants, a minimarket, a bus stop, the Luther King San Miguel school, large stores such as Lidl, Aldi, IKEA, and a new shopping center under construction in Llanos del Camello with plans to open a HipertlTrebol. Contact me and visit the land in person!