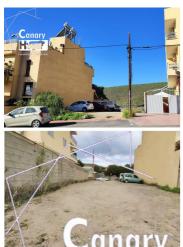

## Land til salgs i San Miguel de Abona, Tenerife 128.000€

For sale a plot of land in the exclusive area of Aldea Blanca near the Luther King School, 2 minutes from Las Chafiras, we are located a few minutes from all services, while still being quiet. The plot is 444 m2, of which 147 m2 are buildable up to 2 floors. The rest of the area can be made into a garden, terrace, or even a pool to complete the house of your dreams. The urbanized plot is located in front of the CEIP Aldea Blanca and next to the El Trillo restaurant. The back is the Erales ravine with views of the mountains. Perfect for building the house of your dreams Nearby, you can find a pharmacy, restaurants, a minimarket, a bus stop, the Luther King San Miguel school, large stores such as Lidl, Aldi, IKEA, and a new shopping center under construction in Llanos del Camello with plans to open a HipertlTrebol. Contact me and visit the land in person!