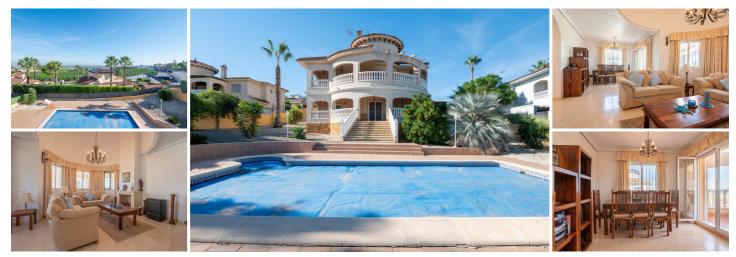

## 4 soverom Villa til salgs i Algorfa, Alicante 575.000€

Home Costa Blanca are pleased to present this superb detached villa in the Urbanization of Lomas de La Juliana, located in the Costa Blanca South Region. This peaceful and well maintained urbanization is very popular due to its fantastic surrounding's and view's, right by the tennis club with many different sport facilities, fitness classes, outdoor pool and bar/restaurant. This villa is surrounded by a plot of land of about 1045 m2, with its own private pool, and very well maintained garden's. As you enter the property you will find the separate kitchen on your left, 2 double bedrooms and a family bathroom, with a jacuzzi bathtub. In the living room there is a stunning high ceiling, and fireplace, along with the dining room that has the double glass doors leading on to the balcony that wraps around the front of the villa, with outstanding panoramic views of the surrounding areas. Downstairs you have a second living room with big glass doors leading you straight out to the swimming pool, and garden with even more breathtaking views. You also have a further 2 double bedrooms, and downstairs shower room. There is also the possibility to add another bedroom downstairs. You have direct access to the garage from downstairs, giving you another entrance to the property without stairs. The private garage it big enough for one car as well as the long drive for any other vehicles off-road. This villa is a top quality TM construction built in 2004. With pre-installation in all the rooms to place ducted air conditioning if you wish. Sold furnished. Only a short drive or walk to the lovely village of Algorfa, or la finca commercial centre for all your amenities. Just across the road from the famous 5\* La Finca Golf Resort. A 15-minute drive to the award-winning beaches of Guardamar. 35 minutes to Alicante airport or 45 minutes to Murcia airport