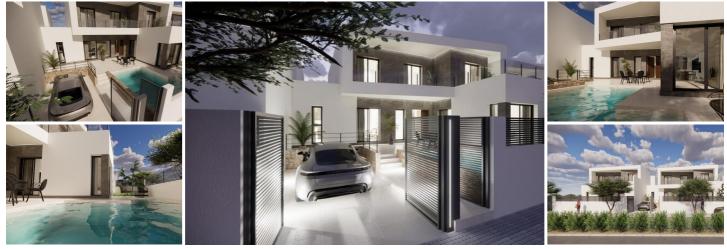

## New Build Quads and Townhouses in Dolores

This modern residential development in Dolores features newly built quads and townhouses. Designed with contemporary style and comfort in mind, each home is spread over two floors, offering 3 bedrooms and 3 bathrooms. The open-plan kitchen seamlessly connects with the living room, which leads directly to a private terrace and garden. Every home also comes with its own private pool and parking space.

High-Quality Finishes and Modern Amenities

These homes are constructed using high-quality materials and finishes. Exterior carpentry is made of aluminum with thermal break, and the bathrooms feature glass shower enclosures. LED lighting is installed throughout the property, ensuring energy efficiency and a modern ambiance. These features combine to create a comfortable, stylish living environment for you and your family.