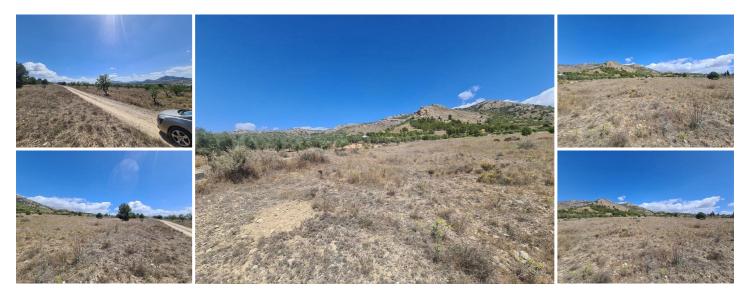

## Land til salgs i Sax, Alicante

39.995€

16,200m2 of land in Sax - Santa Eulalia. We are proud to offer this plot of land with good access to the motorway system, but with great mountain views. Water and electricity is close, but not on the land, so the buyer would be responsible for these, or, would be ideal for an off grid property. There is a petrol station with shop, and two very good restaurants withing walking distance. The plot is around 16,000m2, so suitable for a build of up to 640m2.

The panoramic views are amazing here, and there are neighbours in the area, but none overlook the plot. Behind is national park, so anything built here should retain a good level of privacy.

🎽 0 bad

🌽 inland