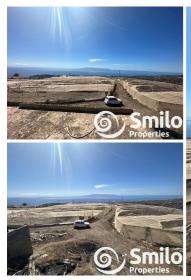

## Land til salgs i Adeje, Tenerife 650.000€

**REF 6097** 

This impressive plot of land, with an extension of 24.000 m2, has 17.500 m2 fully deeded. Located only 400 metres above sea level, it offers breathtaking panoramic sea views.

The property also boasts a large water pond with a capacity of five thousand five hundred pipes and five hundred litres per pipe, guaranteeing a constant and abundant supply of water.

The access to the property is completely asphalted, providing comfort and ease of transport.