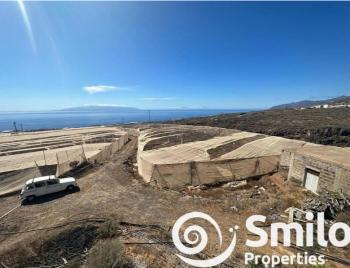

## Land til salgs i Adeje, Tenerife 650.000€

**REF 6097** 

This impressive plot of land, with an extension of 24.000 m2, has 17.500 m2 fully deeded. Located only 400 metres above sea level, it offers breathtaking panoramic sea views.

The property also boasts a large water pond with a capacity of five thousand five hundred pipes and five hundred litres per pipe, guaranteeing a constant and abundant supply of water.

The access to the property is completely asphalted, providing comfort and ease of transport.