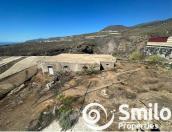

## Land til salgs i Adeje, Tenerife 650.000€

**REF 6097** 

This impressive plot of land, with an extension of 24.000 m2, has 17.500 m2 fully deeded. Located only 400 metres above sea level, it offers breathtaking panoramic sea views.

In addition, you will find a warehouse of  $18 \times 11$  square metres, perfect for storage or a commercial project, as well as four tack rooms with a total of  $18 \times 4.5$  square metres, offering numerous possibilities for use.