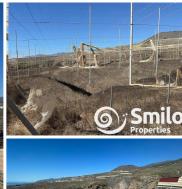

## Land til salgs i Adeje, Tenerife 650.000€

**REF 6097** 

This impressive plot of land, with an extension of 24.000 m2, has 17.500 m2 fully deeded. Located only 400 metres above sea level, it offers breathtaking panoramic sea views.

In addition, you will find a warehouse of  $18 \times 11$  square metres, perfect for storage or a commercial project, as well as four tack rooms with a total of  $18 \times 4.5$  square metres, offering numerous possibilities for use.