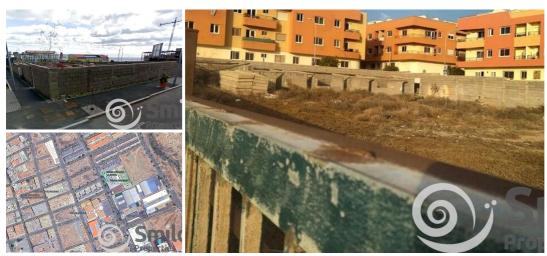

## Land til salgs i San Isidro, Tenerife

1.000.000€

We present to you a magnificent urban plot just a few meters from the Jurada sports center, completely flat.

The sensational plot has an area of 2,198.90 m2, with a buildable area of 6,596.70 m2, and is located just a few meters from Mercadona, Hiperdino, Aldi, Lidl,....

The closed building aligned to the roadway allows for a maximum occupancy of 100%, providing an excellent opportunity to maximize the efficient use of space.

This magnificent urban plot has the capacity to build approximately 80 homes that could offer a selection of 2 and 3 bedrooms, with the upper floors having sea views.

Compatible uses include hotel tourism and tertiary use for office buildings and professional offices.

u 0 soverom

céntrico

urbano

0 bad

dedificio con garaje

♣ 2.198m² Tomtestørrelse

Iuminoso