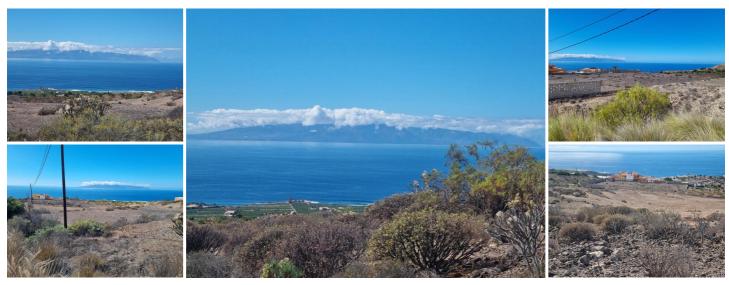

## Land til salgs i Guia de Isora, Tenerife 339.900€

Welcome to Smilo Properties, your gateway to magnificent opportunities in the south of Tenerife.

Today we are pleased to present an impressive rustic land with privileged sea views, located in the beautiful area of Eras de Llano, in the Municipality of Guía de Isora. With a vast area of 18,000 square meters and complemented by an additional 600 m2 where the water tank is located, this land is a true natural treasure.

Imagine enjoying the serenity and rural charm of agriculture while delighting in the panoramic sea views. This land gives you the opportunity to combine agricultural productivity.

The continuity of agricultural activity has been conceived in perfect harmony. This will allow you to make the most of the natural environment and its beauty.

The strategic location of this land in Guía de Isora, known for its stunning landscapes, picturesque villages, and pleasant climate year-round, will allow you to enjoy a unique experience. Here, the sea and mountains merge to create a spectacular setting.