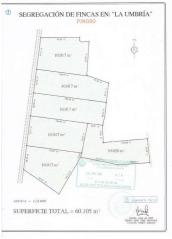

## Herregård til salgs i Pinoso, Alicante 34.995€

ESCALA = 1/2.000

SUPERFICIE TOTAL = 60.105 m

SUPERFICIE TOTAL = 60.105 m2

A selection of 5 plots together - each offfering water, electric, and architects plans A great investment opportunity to take advantage of a distressed builderWe are specialists in the Costa Blanca and Costa Calida specialising in the Alicante and Murcia Inland regions with a particular emphasis on Elda, Pinoso, Aspe, Elche and surrounding areas We are an established, well known and trusted company that has built a solid reputation amongst buyers and sellers since we began trading in 2004 We offer a complete service with no hidden charges or surprises, starting with sourcing the property, right through to completion, and an unrivalled after sales service which includes property management, building services, and general help and advice to make your new house a home With a portfolio of well over 1400 properties for sale, we are confident that we can help, so just let us know your preferred property, budget and location, and we will do the rest