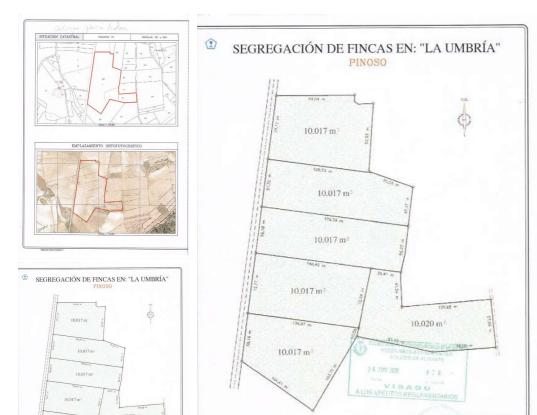

## Herregård til salgs i Pinoso, Alicante 34.995€

ESCALA = 1/2.000

SUPERFICIE TOTAL = 60.105 m

SUPERFICIE TOTAL = 60.105 m2

A selection of 5 plots together - each offfering water, electric, and architects plans A great investment opportunity to take advantage of a distressed builderWe are specialists in the Costa Blanca and Costa Calida specialising in the Alicante and Murcia Inland regions with a particular emphasis on Elda, Pinoso, Aspe, Elche and surrounding areas We are an established, well known and trusted company that has built a solid reputation amongst buyers and sellers since we began trading in 2004 We offer a complete service with no hidden charges or surprises, starting with sourcing the property, right through to completion, and an unrivalled after sales service which includes property management, building services, and general help and advice to make your new house a home With a portfolio of well over 1400 properties for sale, we are confident that we can help, so just let us know your preferred property, budget and location, and we will do the rest