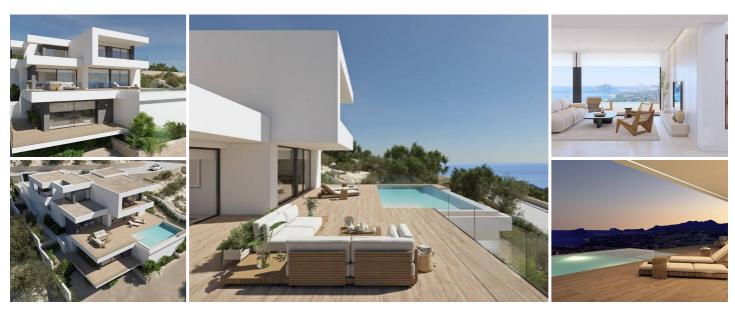

## 3 soverom Villa til salgs i Benitachell, Alicante

2.456.000€

NEW BUILD LUXURY VILLA IN CUMBRE DEL SOL

New Build luxury villa with spectacular sea views is ideal to live in with the family or to enjoy with friends. It is located at the top of Puig de la Llorençà, in the Residential Cumbre del Sol dominating over the residential area and with an unbeatable sea view. A unique and exclusive place in the North Costa Blanca region.

Its modern architecture, based on straight lines, combined with the Mediterranean style blends perfectly with its surroundings. This villa has been completely designed to enhance functionality and comfort, without cutting back an ounce on design. The villa is surrounded by a large garden with indigenous plants and elements. A feature that particularly stands out is the natural stone walls.

The villa has a private parking area on the top floor for up to two vehicles, since access to the villa is located on the same floor.

Once inside, we will find two bedrooms with a private bathroom and terrace to be able to enjoy the sea views at any time of the day.

We go down to the main floor where the main suite of this villa is located. A very spacious room with a modern walk-in dressing room with large wardrobes. The room's private bathroom will surprise you, starting with its large size. Its equipment, based on designer bathroom fittings from renowned brands, together with the possibility of taking baths with sea views, make it one of the most exclusive places of this villa.