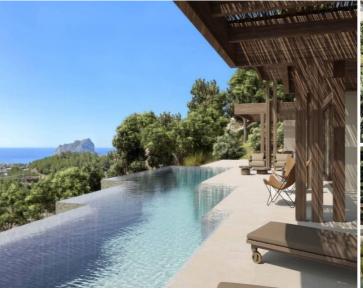

The villa was designed with the region's wonderful climate in mind, with expansive terraces of 208.40 sqm and verandas of 186.90 sqm that invite you to enjoy the outdoors all year round. The impressive 76.80 m² pool is the ideal place to cool off and enjoy the sun.

This unique southeast facing villa offers a perfect combination of modern design, functionality and an exceptional location. It is an unparalleled opportunity to live in a home that truly embodies the Mediterranean lifestyle. Don't miss the opportunity to make this spectacular villa your home.