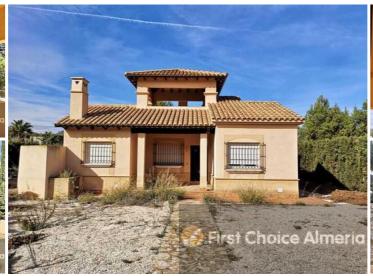

## 2 soverom Villa til salgs i Fuente Alamo, Murcia 235.000€

LOS ALTOS DE LAS PALAS, LAS PALAS, FUENTE ALAMO, MURCIA, SPAINNEW 2 bedrooms, 1 family size bathroom Villa with private garden area for sale in Los Altos de Las Palas, Murcia. This villa is the MODEL AZALEA 2D. This is a a version of the Azalea model. It has a large living-dining area as well as two generous covered porches which open onto the garden and a semi-covered rooftop terrace. At Los Altos you will discover high-quality construction, combined with fully fitted kitchens and bathrooms. Each property comes with brand new furniture included in the price. The indoors photos are from the show flat. Externally, you will discover generously proportioned plots, surrounded by mature spruce and Mediterranean cypress trees creating the tranquil feeling of a rural village environment. The Region de Murcia International Airport is less than 30 minutes drive and the 5 star Golf Resort of Hacienda Del Alamo a little over 20 minutes by car. There are several coastal towns and villages with fine sandy beaches less than 30 minutes away. The stunning Mediterranean city of Cartagena is also close by and the Regional capital Murcia City 40 minutes by car.BUILDING SPECIFICATIONSBRICKWORKExterior façade enclosures with thermo clay block construction 29cm thick, finished with single-layer mortar in each colours. Interior partition walls with hollow brick construction.RENDERING AND PLASTERINGExterior surfaces rendered with single-layer mortar, rough finish. Interior surfaces will be finished with scratch finish gypsum plaster. False ceilings will be finished with plaster panels in bathrooms and toilets.ROOFSSloping roofs will be covered with curved aged tiles, with thermal insulation on the roof slab, except on porches. Flat roofs will be covered with curved aged tiles, with thermal insulation the roof slab, except on porches. Flat roofs and terraces will be waterproofed and finished with anti-slip floor tiling.FLOORINGInterior flooring will be finished with natural earthenware clay imitation tiles, 31x31cm and a skirting on the same material. Exterior flooring (pavements, porches, clothes drying areas, solarium) will be finished with antislip earthenware tiles, 31x31cm and a skirting of the same material.INTERIOR VERTICAL COATING AND LININGBathrooms will be tiled with ceramic tiles up to a maximum height of 1.30m finished with decorative border tile and the bath and showers will be tiled up to the coiling. A marble finish congrating partition will be fitted between the shower and toilet. Vitchens will be tiled with