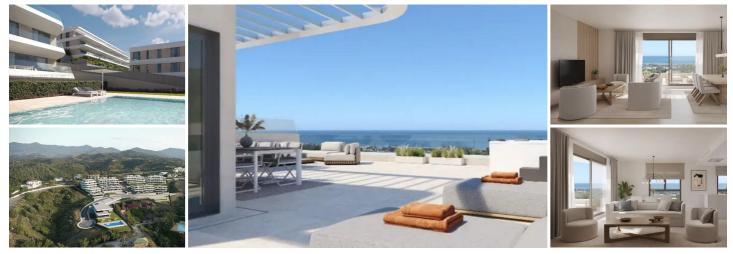

## 2 soverom Leilighet til salgs i Estepona, Málaga 665.000€

"Libella is located in a unique enclave, next to Selwo Park. From your new home you will have unbeatable views and common areas that will not leave you indifferent. The nature of the environment, the views, terraces and common areas make Libella the house you have always dreamed of. Libella is located in a privileged location, surrounded by green areas. The plot has easy access to the A7 road that easily connects with the Ports of Sotogrande and Puerto Banús in Marbella.

Swimming pools, Solarium, Social club (fitness room, coworking) Sea views

🛤 2 soverom

🎽 🛛 2 bad

✤ 97m<sup>2</sup> Bygg størrelse

earlybird

Eiendom som markedsføres av Early Bird Investments

www.spainpropertyportal.com/no/