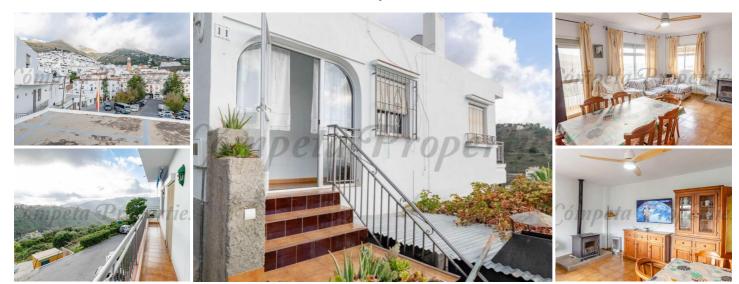

## 2 soverom Rekkehus for langtidsleie i Competa, Málaga 750€ p/m

Lovely spacious townhouse situated in the centre of Cómpeta with a roof terrace offering stunning views of the countryside, mountains, village and sea. The accommodation is all on one level and comprises a spacious living room with a wood burning stove and patio doors opening onto a balcony running the length of the house. The property also comprises a kitchen, a double bedroom, a master bedroom with air conditioning and a bathroom. From the hallway, stairs lead up to a large roof terrace. There is also a communal, fenced garden/terrace with a barbecue and washing machine.

A very comfortable house with an unbeatable location.

2 soverom

🖢 1 baderom

♠ 91m² Bygg størrelse