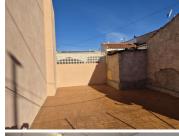

Around 100m2 of the plot has a wall and fence with a gated entrance, it has a patterned concrete floor, utilisable as a garden, garage/extension, or possibly another house (subject to planning consent).