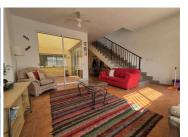

The property is in a superior position within the village set in a quiet street with ample parking.

Internally the property benefits from a large, bright lounge/diner with sliding doors onto internal terrace/atrium, an attractive fully fitted kitchen with granite worktop and an electric boiler and a family size bathroom on each floor - the one on the ground floor has a newly fitted shower with glass doors, low flush WC, pedestal sink and bidet, the one on the first floor has shower over bath, pedestal sink, low flush WC and bidet. Granite stairs lead up to the first floor where there are 2 double bedrooms with fitted wardrobes and 1 single bedroom.