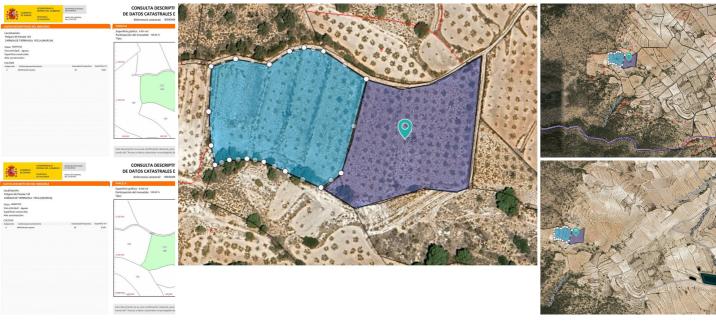

## Land til salgs i Torrevieja, Alicante 34.995€

This plot offers magnificent views over the surrounding vineyards and orchards as well as regional parks. The plot currently has just over 17,000 square metres of land - to legally build on this plot under the current rules you need 20,000 square metres - we can help you acquire the extra 3000 square metres at a very low cost to comply with the current rules. Also, there are plans to modify the current general plan which will allow you to build on 10,000 square metres - if that plan comes into force (expected in the next one to two years) then you will be able to build on the current size without any problems. The plot is currently planted with almond trees and has access via a dirt road. The small village of Raspay is approximately 3 kilometres away and the nearest large town with bars, restaurants and shops is approximately a 10 minute drive. If you are looking for peace and quiet, a get away from it all, then this is the perfect plot for you. We have been designing and building in the area for over 20 years and as such have a wealth of knowledge and experience which we can bring to bear in helping you realise your new dream home. Contact us to view this and other similar plots.