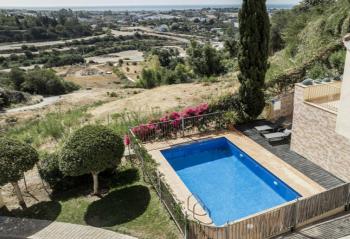

Back downstairs, the master suite is well separated from the other two bedrooms. Decorated in a contemporary style, it has a comfortable open wardrobe and an en-suite bathroom with exquisite materials. The second bedroom is also en-suite, with the unique feature of a glass ceiling in the bathroom, creating the effect of showering under the sky without feeling cold. The third bedroom is next to a well- appointed third bathroom, which also serves guests. The entire apartment is equipped with central air conditioning for both heating and cooling, and the bathrooms have the added luxury of under floor heating. Additionally, it includes an elevator, a garage space, 2 storage rooms, and a small communal pool. Almost 7 minutes from the centre of San Pedro de Alcántara and 12 minutes from Benahavis, it's perfect for being close to everything yet away from the hustle and bustle