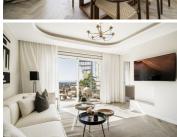

An immense terrace with a sea view. A solarium to soak up the Marbella sun. A balcony for enjoying coffee al fresco. The spaces in this penthouse in Behanavis are designed to maximise outdoor enjoyment on this coast that rarely sees clouds. It has been completely remodelled to ensure high-quality moments indoors, with a careful selection of materials and obsessive attention to detail. It features a spacious living-dining room with an open-plan kitchen and a dedicated space for storing fine wines. A large window leads to a balcony, and from there, a spiral staircase ascends to the upper floor, where a rooftop terrace unfolds with a solarium area and a pergola sheltering the barbecue area and living space around a gas stove for warming up cool nights.