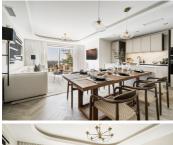

An immense terrace with a sea view. A solarium to soak up the Marbella sun. A balcony for enjoying coffee al fresco. The spaces in this penthouse in Behanavis are designed to maximise outdoor enjoyment on this coast that rarely sees clouds. It has been completely remodelled to ensure high-quality moments indoors, with a careful selection of materials and obsessive attention to detail. It features a spacious living-dining room with an open-plan kitchen and a dedicated space for storing fine wines. A large window leads to a balcony, and from there, a spiral staircase ascends to the upper floor, where a rooftop terrace unfolds with a solarium area and a pergola sheltering the barbecue area and living space around a gas stove for warming up cool nights.