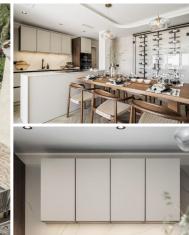

An immense terrace with a sea view. A solarium to soak up the Marbella sun. A balcony for enjoying coffee al fresco. The spaces in this penthouse in Behanavis are designed to maximise outdoor enjoyment on this coast that rarely sees clouds. It has been completely remodelled to ensure high-quality moments indoors, with a careful selection of materials and obsessive attention to detail. It features a spacious living-dining room with an open-plan kitchen and a dedicated space for storing fine wines. A large window leads to a balcony, and from there, a spiral staircase ascends to the upper floor, where a rooftop terrace unfolds with a solarium area and a pergola sheltering the barbecue area and living space around a gas stove for warming up cool nights.