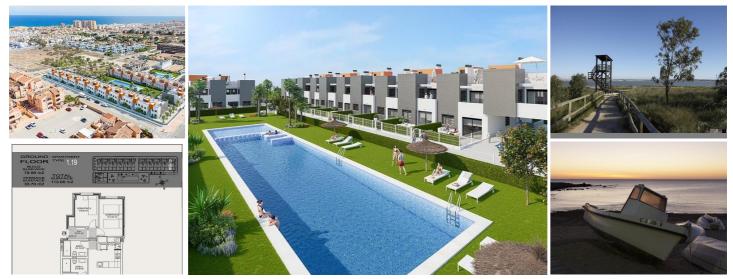

## 3 soverom Rekkehus til salgs i Torrevieja, Alicante

274.200€

New Residential Development in Torrevieja, Just 1 km from the Sea

Modern Apartments with 2 and 3 Bedrooms

Located in the vibrant Altos del Sol area of Torrevieja, this new residential development offers a variety of apartment options with 2 and 3 bedrooms. Ground-floor units come with private gardens, while top-floor units feature private solariums for exclusive outdoor relaxation. Additionally, the complex includes one townhome, catering to those looking for added space and privacy. Each unit includes an underground parking space, and storage rooms are available as an optional feature.

Spacious Communal Areas and Family-Friendly Amenities

The residential complex is thoughtfully designed with ample communal spaces, featuring landscaped gardens that create a peaceful environment. Families can enjoy a large community swimming pool with a dedicated children's area, perfect for relaxing and socializing under the warm Mediterranean sun. The development is located around 1 km from "Playa de Los Locos," offering convenient beach access for residents.

**Top-Quality Finishes and Energy-Efficient Features** 

These homes stand out for their high-quality finishes and attention to detail. Each unit is equipped with a 600W photovoltaic solar panel system, providing an eco-friendly energy solution. Additional premium features include builtin harhocuse on the coloriums, armored front dears, built in wardrohes with interior fittings, bathroom furniture with