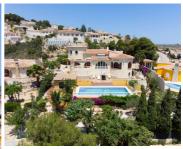

## 5 soverom Villa til salgs i Benitachell, Alicante 585.000€

This traditional villa is located in the Cumbre del Sol residential resort. There are sea views from the terrace as well as from all rooms. The villa is spread over three floors. The ground floor comprises a lounge with a fireplace, a dining room, a kitchen, three double bedrooms, one with an en suite bathroom, a separate bathroom, a naya and a terrace. In the tower there is a fourth bedroom with access to the roof terrace where you can enjoy breathtaking 180° views. The basement comprises a fifth bedroom with a bathroom and a storage room. Outside is a swimming pool with a large terrace, an outdoor shower and an outdoor kitchen with a barbecue. There is also large driveway and a carport with space for two cars. The villa is surrounded by a Mediterranean garden with automatic irrigation. Cumbre del Sol is located in Benitachell municipality between Jávea and Moraira. Several beautiful beaches are less than a km away, there is also a large international school, a supermarket, a pharmacy and several bars and restaurants.