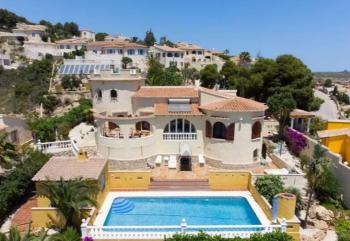

## 5 soverom Villa til salgs i Benitachell, Alicante 585.000€

This traditional villa is located in the Cumbre del Sol residential resort. There are sea views from the terrace as well as from all rooms. The villa is spread over three floors. The ground floor comprises a lounge with a fireplace, a dining room, a kitchen, three double bedrooms, one with an en suite bathroom, a separate bathroom, a naya and a terrace. In the tower there is a fourth bedroom with access to the roof terrace where you can enjoy breathtaking 180° views. The basement comprises a fifth bedroom with a bathroom and a storage room. Outside is a swimming pool with a large terrace, an outdoor shower and an outdoor kitchen with a barbecue. There is also large driveway and a carport with space for two cars. The villa is surrounded by a Mediterranean garden with automatic irrigation. Cumbre del Sol is located in Benitachell municipality between Jávea and Moraira. Several beautiful beaches are less than a km away, there is also a large international school, a supermarket, a pharmacy and several bars and restaurants.