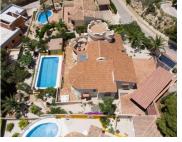

## 5 soverom Villa til salgs i Benitachell, Alicante 585.000€

This traditional villa is located in the Cumbre del Sol residential resort. There are sea views from the terrace as well as from all rooms. The villa is spread over three floors. The ground floor comprises a lounge with a fireplace, a dining room, a kitchen, three double bedrooms, one with an en suite bathroom, a separate bathroom, a naya and a terrace. In the tower there is a fourth bedroom with access to the roof terrace where you can enjoy breathtaking 180° views. The basement comprises a fifth bedroom with a bathroom and a storage room. Outside is a swimming pool with a large terrace, an outdoor shower and an outdoor kitchen with a barbecue. There is also large driveway and a carport with space for two cars. The villa is surrounded by a Mediterranean garden with automatic irrigation. Cumbre del Sol is located in Benitachell municipality between Jávea and Moraira. Several beautiful beaches are less than a km away, there is also a large international school, a supermarket, a pharmacy and several bars and restaurants.