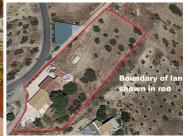

Access is off a quiet tarmac country road and comes with all mains services, a new septic tank and updated paperwork.

The main house comprises: three bedrooms, a shower room, a large sitting room (with a wood burner), smaller garden room, a kitchen (with a separate room housing washing machine, boiler and storage area), a walk-in storage cupboard/pantry and a large garage.