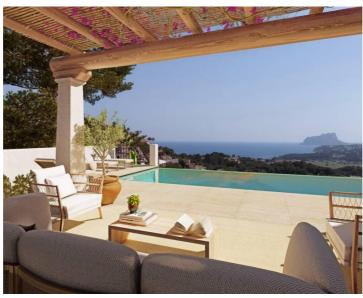

This beautiful lbiza-style villa is located less than 5 minutes' drive from the touristy coastal village of Moraira. The sandy beach and the idyllic pebble beach of El Portet can also be reached immediately. From the villa there are beautiful panoramic views of the sea, the Calpe rock and over the valley. The villa is divided over two floors. The ground floor consists of a spacious living-dining room with an open kitchen with a cooking island. Through the sliding windows there is direct access to a large terrace partially covered with a pergola, a barbecue and an infinity pool. On this floor we also find a guest toilet and a double bedroom with an en suite bathroom and a private terrace. The upper floor consists of three double bedrooms, each with an en suite bathroom and a balcony. Covered parking is also provided for two cars. In addition, the villa has a lift that goes from the car park all the way into the villa.