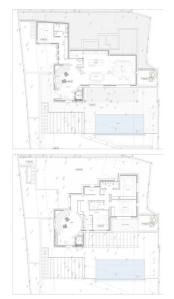

## 4 soverom Villa til salgs i Moraira, Alicante 1.650.000€

| CUADRO DE S               | UPERFICES (H/)           |                          |
|---------------------------|--------------------------|--------------------------|
| PARCELA MÍNIMA: 800,00 m² | PARCELA<br>PROYECTO      | 1052.75                  |
|                           | SUPERFICIE<br>CONSTRUIDA | SUPERFICIE<br>COMPUTABLE |
| PLANTA SÓTANO             |                          |                          |
| Ascersor                  | 4.05                     | 4.05                     |
| Porche                    | 19.14                    | 9.57                     |
| Pérgola I                 | 33.00                    | 0.00                     |
| PLANTA BAJA               |                          |                          |
| Viviendo                  | 139.49                   | 139.4                    |
| Péngola 2                 | 33.99                    | 0.00                     |
| PLANTA PRIMERA            | 171.76                   | 121.76                   |
| Viviendo                  | 401.43                   | 324.83                   |
| TOTALES                   | 401.43                   | 324.8                    |
| EDFICACIÓN SECUNDARIA     |                          |                          |
| Piscina                   | 40.00                    | 0.00                     |
| Tenaza elevada            | 99.03                    | 0.00                     |
| TOTAL EDIF. SECUNDARIA    | 139.03                   | 0.00                     |
| CUMPLIMENTO NORMATIVA     | SEGÚN P.G.O.U.           | SEGÚN<br>PROYECTO        |
| SUP. COMPUTABLE (m²)      | 335.83                   | 324.87                   |
| EDFICABILIDAD (HPI/HYS)   | 0.319                    | 0.309                    |
| SUPERFICIE OCUPADA (m²)   | 263.19                   | 247.14                   |
| COERCIENTE OCUPACIÓN (%)  | 25.00                    | 23.48                    |