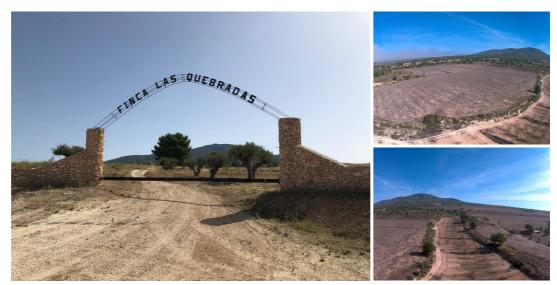

## Land til salgs i Yecla, Murcia 620.000€

Finca Las Quebradas between Pinoso and Yecla. This expansive property near the Sierra Salinas natural park in Las Quebradas (Yecla) offers an excellent investment opportunity in a peaceful, non-mining area with stunning 360° views. The land covers a total of 407,580 m<sup>2</sup>, including 82,803 m<sup>2</sup> of almond plantation, 5,589 m<sup>2</sup> of olive trees, 5,594 m<sup>2</sup> of scrubland, and 313,594 m<sup>2</sup> of tilled land suitable for growing cereals, vineyards, olive trees, almonds, or other crops. The property is building-approved and has access to electricity with a nearby transformer. Although it currently lacks drinking and irrigation water, there is potential to apply for a well permit of up to 7,000 m<sup>3</sup> for domestic or animal use. Access is convenient via a well-maintained paved road, with neighboring homes adding to the quiet, rural charm. Essential services are available in the nearby town of Pinoso, just 5 km away.We have a large portfolio of properties in the Costa Blanca and Costa Calida areas, specialising in country properties, villas, fincas, building plots and design and build options in the Alicante and Murcia regions with a particular emphasis on Elda, Monovar, Pinoso, Sax, Villena, Aspe, Fortuna, Albacete and many more surrounding areas. We have been established since 2004 and have decades of experience between the team which we bring to bear to help you find and secure your new dream home. We help you every step of the way to make sure your purchase in Spain is safe and hassle free. We are not here to sell you a property, we are here to help you realise your dream and find what is right for you. With us you are in the safest hands. Contact us now to have a no obligation chat about how you too can realise your dreams.