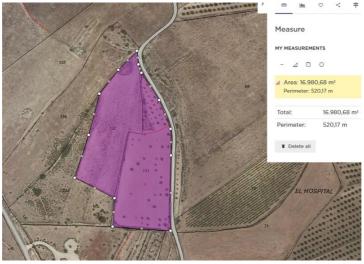

## Land til salgs i Pinoso, Alicante 36.995€





Introducing a remarkable opportunity to purchase a fully legal building plot located just 5 minutes outside the charming town of Pinoso. This picturesque area is surrounded by stunning vineyards and orchards, providing an idyllic backdrop with breathtaking views over regional parks. The location is ideal for those who enjoy outdoor activities such as walking and cycling, with many scenic routes to explore. This is an excellent chance to build your dream home or invest in a prime piece of real estate in an up-and-coming area. The plots come with written confirmation from the town hall that building is permitted, ensuring a hassle-free process from start to finish. In addition, mains irrigation water is available, as well as electricity, internet, and telephone services. The town hall allo