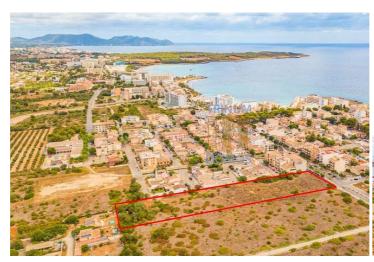

## Land til salgs i Manacor, Mallorca

1.200.000€

Plot located at the entrance of S'Illot, on the avenue towards Cala Morlanda, a few meters walking to the cove and the center of S'Illot. The plot, totally flat, is located on one of the main avenues of the commercial area. The plot is sold together with a preliminary plan for the parceling of the land a planning for the construction of 45 houses, both single-family and multi-family, it is also possible to build other types of properties with different uses. In planning, there is a green zone. The price does not include the corresponding taxes of the sale, nor the notary and property registration fees.

♣ 6.453m² Tomtestørrelse