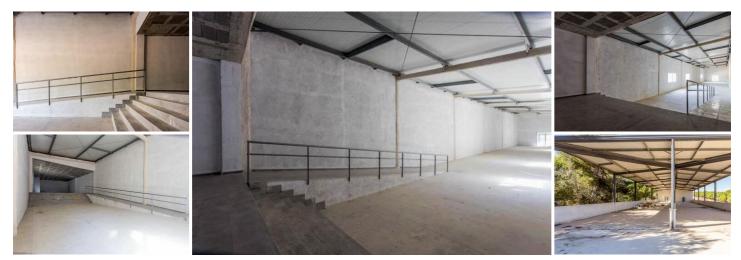

## Forretningseiendom til salgs i Son Servera, Mallorca 2.950.000€

Large industrial building located on the road Son Servera- Cala Millor. The ship, is separated into 4 large commercial premises, 2 are located on the ground floor, where there is a parking for 67 cars. The premises of the ground floor, measure 370 m2 plus 280 m2 of storage and have a covered porch of 52 m2. On the first floor, there are 2 large commercial premises of 410 and 356 m2 plus a porch for each premises of 335 m2. Apart, there are 2 stores over 80 and 115 m2. Two of the commercial premises are rented. High return as an investment.