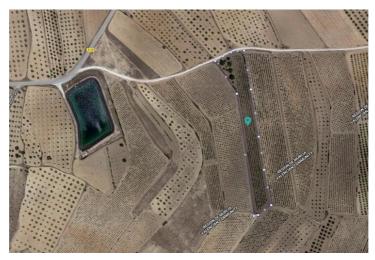

## Land til salgs i Yecla, Murcia 27.900€

Plots in Raspay - Yecla. We have 3 plots in the same polygon of Yecla. The 3 plots total a total of 18912 square meters. They have water. Beautiful views of the mountains. Plot of 6239 m2Plot of 7050 m2Plot of 5623 m2If you have any questions, do not hesitate to contact us to get more information. If you are looking for a plot, you are in the right place. We are specialists in the Costa Blanca and Costa Calida specialising in the Alicante and Murcia Inland regions with a particular emphasis on Elda, Pinoso, Aspe, Elche and surrounding areas. We are an established, well known and trusted company that has built a solid reputation amongst buyers and sellers since we began trading in 2004. We offer a complete service with no hidden charges or surprises, starting with sourcing the property, right through to completion, and an unrivalled after sales service which includes property management, building services, and general help and advice to make your new house a home. With a portfolio of well over 1400 properties for sale, we are confident that we can help, so just let us know your preferred property, budget and location, and we will do the rest.