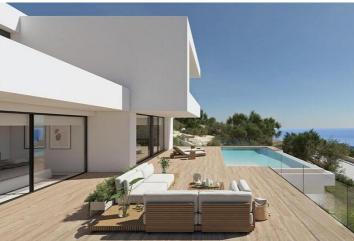

Its modern architecture, based on straight lines, combined with the Mediterranean style blends perfectly with its surroundings. This villa has been completely designed to enhance functionality and comfort, without cutting back an ounce on design. The villa is surrounded by a large garden with indigenous plants and elements. A feature that particularly stands out is the natural stone walls.

Svømmebasseng

✓ Garder

Air Conditioning: Pre-Installed

✓ Location: Coastal

■ Beach: 500 Meters

**✓** E

★ 239m² Bygg størrelse

Private Pool