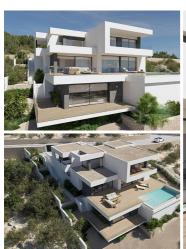

## 3 soverom Villa til salgs i Benitachell, Alicante

2.456.000€

NEW BUILD LUXURY VILLA IN CUMBRE DEL SOL

New Build luxury villa with spectacular sea views is ideal to live in with the family or to enjoy with friends. It is located at the top of Puig de la Llorençà, in the Residential Cumbre del Sol dominating over the residential area and with an unbeatable sea view. A unique and exclusive place in the North Costa Blanca region.

Its modern architecture, based on straight lines, combined with the Mediterranean style blends perfectly with its surroundings. This villa has been completely designed to enhance functionality and comfort, without cutting back an ounce on design. The villa is surrounded by a large garden with indigenous plants and elements. A feature that particularly stands out is the natural stone walls.

The villa has a private parking area on the top floor for up to two vehicles, since access to the villa is located on the same floor.

Once inside, we will find two bedrooms with a private bathroom and terrace to be able to enjoy the sea views at any time of the day.