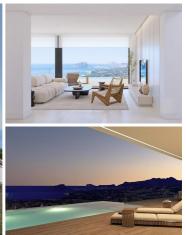

We go down to the main floor where the main suite of this villa is located. A very spacious room with a modern walk-in dressing room with large wardrobes. The room's private bathroom will surprise you, starting with its large size. Its equipment, based on designer bathroom fittings from renowned brands, together with the possibility of taking baths with sea views, make it one of the most exclusive places of this villa.

Svømmebasseng

✓ Garder

Air Conditioning: Pre-Installed

✓ Location: Coastal

■ Beach: 500 Meters

**✓** E

★ 239m² Bygg størrelse

Private Pool