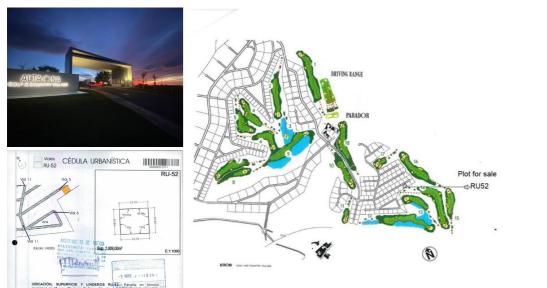

## Land til salgs i Campo de Golf, Murcia

\*1ST LINE GOLF PLOT, for residential use in ALTAONA GOLF , with an area of 1009 m2, rectangular in shape. With a buildable area of 564,50m2 and a maximun foor print of 35% . Maximum height 6m. and 2 storeys.\*

Altaona Golf and Country Village, an exclusive and secure residential estate, with 18-hole golf course, paddle, tennis court, with access to kms. of running hiking and cycling tracks; 24 / 7 private security; Club house / Restaurant; New Restaurant open now, and more services opening imminent.

The resort is growing fast and increasing their properties values massively. NOW is the time to buy and build your dream home.

10 minutes to CORVERA AIRPORT, 10 minutes to the New Comercial Centre €MONTEVIDA€ in La Alberca with many shops, and amenities. 15 min. to Murcia town, and 20 min. to the coast.