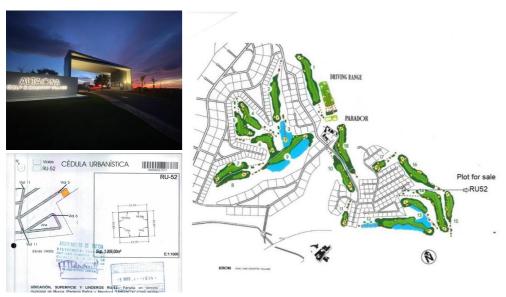

## Land til salgs i Campo de Golf, Murcia 200.000€

\*1ST LINE GOLF PLOT, for residential use in ALTAONA GOLF, with an area of 1009 m2, rectangular in shape. With a buildable area of 564,50m2 and a maximun foor print of 35%. Maximum height 6m. and 2 storeys. \*Altaona Golf and Country Village, an exclusive and secure residential estate, with 18-hole golf course, paddle, tennis court, with access to kms. of running hiking and cycling tracks; 24 / 7 private security; Club house / Restaurant; New Restaurant open now, and more services opening imminent. The resort is growing fast and increasing their properties values massively. NOW is the time to buy and build your dream home. 10 minutes to CORVERA AIRPORT, 10 minutes to the New Comercial Centre "MONTEVIDA" in La Alberca with many shops, and amenities. 15 min. to Murcia town, and 20 min. to the coast. Altaona, is the place to live, enjoying the tranquillity, in direct contact with nature, a new chapter in your live, the quality life style you deserve.