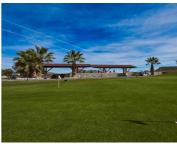

## Land til salgs i Campo de Golf, Murcia 200.000€

\*1ST LINE GOLF PLOT, for residential use in ALTAONA GOLF, with an area of 1009 m2, rectangular in shape. With a buildable area of 564,50m2 and a maximun foor print of 35%. Maximum height 6m. and 2 storeys. \*Altaona Golf and Country Village, an exclusive and secure residential estate, with 18-hole golf course, paddle, tennis court, with access to kms. of running hiking and cycling tracks; 24 / 7 private security; Club house / Restaurant; New Restaurant open now, and more services opening imminent. The resort is growing fast and increasing their properties values massively. NOW is the time to buy and build your dream home. 10 minutes to CORVERA AIRPORT, 10 minutes to the New Comercial Centre "MONTEVIDA" in La Alberca with many shops, and amenities. 15 min. to Murcia town, and 20 min. to the coast. Altaona, is the place to live, enjoying the tranquillity, in direct contact with nature, a new chapter in your live, the quality life style you deserve.