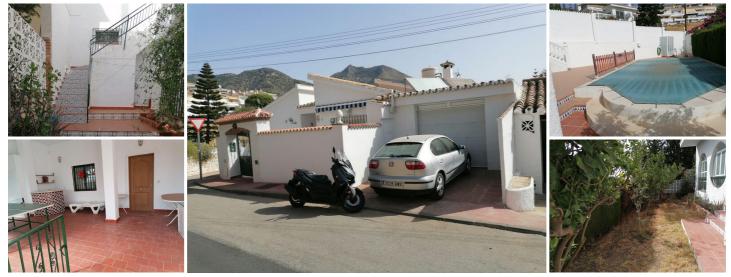

## 5 soverom Villa til salgs i Benalmadena Pueblo, Málaga

695.000€

We have pleasure in offering for sale this 5 bedroom 3 bathroom Corner villa just before the entrance to Benalmadena Pueblo with sea views.

One of the most striking things about this villa is its location combined with the good view of the Mediterranean. It is a good quality construction with 5 bedrooms distributed over the two floors.

From the entrance of the corner street to the garden on the ground floor, the property benefits from very good layout of the villa with the two floors separated individually.

The living room has sea views facing southeast from its balcony, going down the external stairs communicates with the pool, garden and ground floor where there is a large covered and glazed terrace. Outside, and below the garage, there is a room that serves as a room, workshop etc.

It is situated in a quiet area with easy access from the main street. The exit to the motorway is only 5 mins away and the town centre is only a 2 mins walk away. There is a shuttle bus service that connects to the suburban trains, two hospitals (private and public) just 2 mins away by car. Along with the bullring, Municipal Sports Center with swimming pool, three golf courses within a few minutes drive, the residential center Arroyo de la Miel 10 mins by car you will be with all the important amonities that take you to the most important amonities.