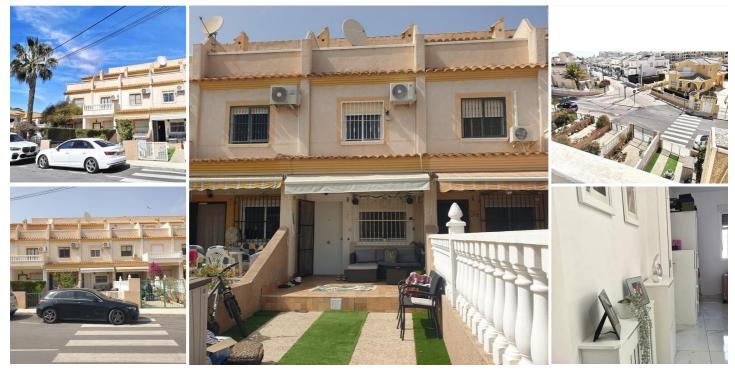

## 3 soverom Rekkehus til salgs i Orihuela Costa, Alicante 159.950€

\*\*Charming South-Facing Townhouse for Holidays or Permanent Living\*\* Discover this exquisite south-facing townhouse, ideal for both holiday escapes and year-round living. Fully furnished, this spacious home features 3 bedrooms and 1.5 bathrooms, providing ample space for a comfortable lifestyle. \*\*Property Highlights: \*\* - \*\*Living Space: \*\* The main floor includes a welcoming living area, a well-equipped kitchen, and a convenient half-bathroom. -\*\*First Floor: \*\* Accessible via stairs, the first-floor houses two double bedrooms with built-in wardrobes and a full bathroom. - \*\*Second Floor: \*\* The third bedroom is situated on the second floor, offering privacy and direct access to a sunlit terrace. \*\*Outdoor Features: \*\* - \*\*Garden & Parking: \*\* The property boasts a charming garden, which can also serve as off-street parking. - \*\*Terrace: \*\* A covered terrace on the ground floor provides a perfect spot for outdoor relaxation. - \*\*Communal Amenities: \*\* Enjoy the nearby communal pool and beautifully landscaped communal area behind the property, perfect for leisure and socializing. \*\*Prime Location: \*\* - \*\*Local Conveniences: \*\* Within walking distance, you'll find an array of bars, restaurants, and the La Fuente shopping center. - \*\*Beaches & Golf: \*\* The renowned blue flag beaches and prestigious golf courses are just a short drive away. - \*\* Shopping & Transport: \*\* The La Zenia Boulevard shopping center and excellent road connections to Alicante and Corvera airports make this location incredibly convenient. \*\*Community Details: \*\* - \*\*Community Fees: \*\* three hundred Euros per year - \*\*Suma (Property Tax): \*\* 170 Euros per year This property promises a comfortable and convenient living environment. Don't miss out on this fantastic opportunity to own a piece of paradise!