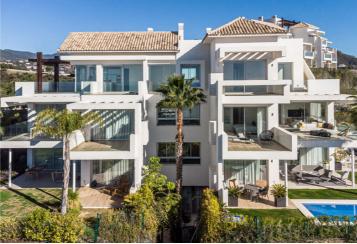

## 3 soverom Duplex til salgs i Benahavis, Málaga 880.000€

The project of Marbella Club Hills is located in Benahavís, in the prestigious enclave between the renowned Marbella Club Golf Resort and the iconic Anantara Villa Padierna Palace.

Set on expansive grounds of 158,000m2, the project uses just 10% of the land for construction, thus preserving the natural landscape. This allows residents to enjoy an unspoiled environment and offers magnificent views of the mountains, golf course, the Mediterranean Sea, Gibraltar and the Atlas Mountains in Morocco.

Designed by the renowned firm of Villarroel-Torrico, the project blends modern design and Andalusian charm, incorporating classic elements that harmoniously adapt to the surrounding enclave and natural landscape. Located a 15-minute drive from Puerto Banús and 20 minutes from the heart of Marbella, this gated community offers a quiet lifestyle focused on enjoying nature, privacy and outdoor sports.