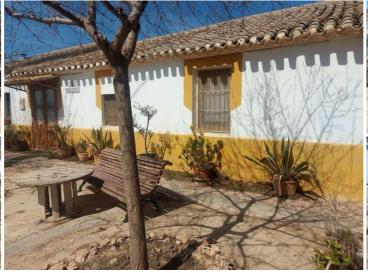

The house boasts a total build area of  $284 \text{ m}^2$ , with  $193 \text{ m}^2$  of usable space. It features three bedrooms (one separate from the main house), a living-dining room, a separate kitchen, and two interior courtyard areas. Additionally, there is a huge  $60 \text{ m}^2$  garage/storage area.

The property offers ample outdoor space, including the courtyard areas with a lovely summer kitchen area, that provide access to the third bedroom and the garage. Directly across from the house is a 525 m² plot, more than half of which is classified as urban (buildable), offering significant potential for additional accommodation and the further adjacent rustic land serves as a garden, perfect for enjoying the tranquil rural setting. This property therefore offers many possibilities.