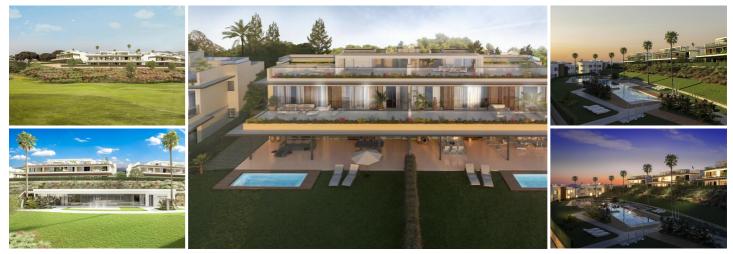

## 3 soverom Duplex til salgs i Marbella, Málaga

1.150.000€

We present to you this magnificent spacious duplex apartment with terraces and a private garden with a swimming pool. Inside, you will find 3 suites, each with its own private bathroom, in addition to a guest toilet, a spacious living room, and an open kitchen. Located on a corner with only one neighbor, you will enjoy privacy and tranquility.

This duplex is located in an exclusive development on the frontline of golf, next to the Santa Clara Golf course and surrounded by a beautiful green area with mature Mediterranean pine trees. The gated community features only 104 luxury apartments, distributed in spacious areas, and offers all the amenities you need, such as two large swimming pools, landscaped gardens, a gym, relaxation areas with a solarium, spa, and heated pool.

The development consists of low-rise residential blocks, with only two penthouses and two ground floors in each. This design ensures not only privacy and tranquility but also generous interior space. In fact, the spacious layout will make you feel like you are in a villa.

The interiors of this duplex have been carefully designed for modern living. Floor-to-ceiling sliding doors allow abundant natural light to enter and provide direct access to the terraces. The kitchens are equipped with high-quality fixtures and appliances, as well as stylish quartz countertops with LED lights. Additionally, it features a convenient laundry room and a guest toilet.

The spaciousness of the space allows each bedroom to have its own private bathroom and built-in wardrobes. The master bedroom has access to the terrace, larger closets, and a private bathroom with double sinks. The spacious terraces and full-size private pool make this duplex the perfect home to enjoy with family and friends.