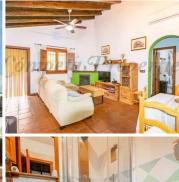

Upon entering through a gated entrance, you'll find a parking area leading to the single-story house. Inside, you'll discover a charming living room with a cozy wood-burning fireplace, a well-appointed kitchen, two bedrooms, and two bathrooms (one of which is ensuite). All have been recently renovated!

Additionally, the property features air conditioning units in both bedrooms and the living room.

Outside, the spacious grounds include a swimming pool, barbecue area, and a covered terrace, providing an ideal spot to take in the picturesque views of the mountains and sea.