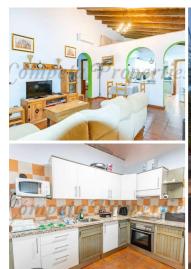

Upon entering through a gated entrance, you'll find a parking area leading to the single-story house. Inside, you'll discover a charming living room with a cozy wood-burning fireplace, a well-appointed kitchen, two bedrooms, and two bathrooms (one of which is ensuite). All have been recently renovated!

Additionally, the property features air conditioning units in both bedrooms and the living room.

Outside, the spacious grounds include a swimming pool, barbecue area, and a covered terrace, providing an ideal spot to take in the picturesque views of the mountains and sea.