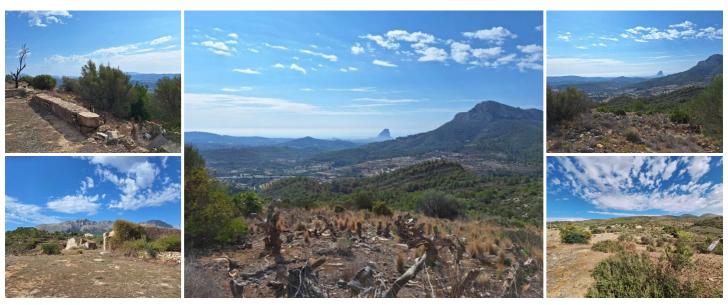

## 5 soverom Herregård til salgs i Benissa, Alicante 600.000€

Rustic plot in a quiet natural environment between Benissa and Pinos offering spectacular panoramic views and sea views towards the well-known Peñón de Ifach de Calpe.

120,000m2 of protected land, (cannot be segregated).

It contains a large ruin house to be completely renovated with an area of 500 m2 on two floors (250m2 per floor). As it is a protected environment, the ruin can be renovated, but the house cannot be extended.

It also has another dilapidated building that can also be renovated with an area of 150 m2.

Due to its exceptional location, this spectacular plot is ideal for nature lovers who enjoy tranquil and natural surroundings. If you identify with this description, do not hesitate to call us or visit us at our office in Calpe to make an appointment.