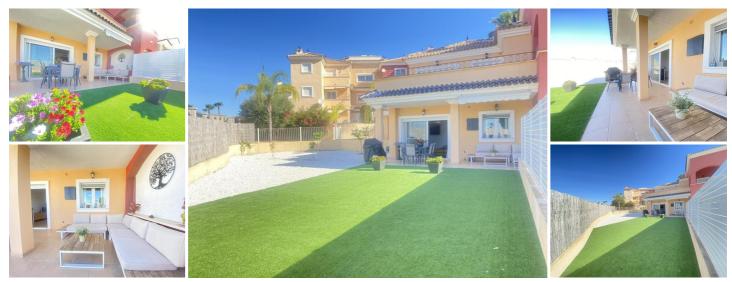

## 2 soverom Rekkehus til salgs i Campo de Golf, Murcia 215.000€

Only 1 property built like this in the community, unique ; it is a townhouse in the community of the apartments, with its own private entrance and a private garden of 172m2. South west orientated with sun from morning to the sunset. With 141m2 built plus 43m2 of terraces , exclusive home in ALHAMBRAS APARTMENTS in ALTAONA GOLF AND COUNTRY VILLAGE. Entering the plot to access the property you find a little garden; the kitchen is open plan, toilet and washing room, amazing size for the dining area and the sitting area, from here through french door, you would access to a covered porch and the garden. Going upstairs you have a big solarium with complete open views where you can access form hall or master bedroom. 2 bedrooms 1 with walking wardrobe and big bathroom and a second bedroom with family bathroom next to it. Both rooms with fitted wardrobes. The property is attached to a block of 4 apartments and has a divisor wall in the garden which can be raised to have total privacy. Sells unfurnished . It includes an underground parking space and 12m2 lockable storage room.Magnificent pools and garden areas, situated just at the bottom of a natural area, ideal place for running, hiking and biking lovers!!!, breathing peace just 15 min. from main beaches, airport and Murcia city. The property is located in an urbanization at the foot of a mountain area called El Valle; with walking access to the path towards the mountains for hiking and biking lovers, a place where your children could play outside and ride their bikes on the street with no stress for you. The opening of the NEW CORVERA AIRPORT is having a great impact on the adjacent Resorts. The Club House and the golf course are fully open The location of this complex is ideal and very convenient, only:•15 min. Murcia center•20 min. Beach•5 min. new airport•8 min. new shopping center in La Alberca.• 10 minutes. Hospital ArrixacaWe invite you to a visit, sure you will love it!!