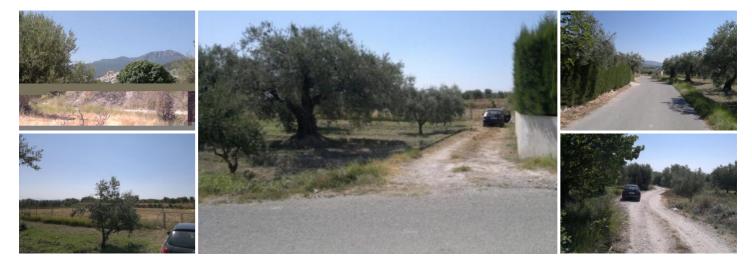

## Land til salgs i Moratalla, Murcia

38.000€

BUILDING LAND OF 5,200m2 WITH PLANNING PERMISSION FOR A DETACHED HOUSE OF UP TO 180m2 4 BED 3 BATH WITH GARAGE IN STUNNING RURAL LOCATION. Now Reduced by 27,000 Euros for a quick sale - The plot is partly fenced with trees and has and has 360° views of the countryside/mountains and Moratalla hill town. Detailed architects plans for an attractive detached property are also included in the sale of this building plot. Good access and easy parking. Ideal level area for house and pool.

- 🛤 0 soverom
- Country/Mountain Views
- Near Amenities
- Open Plot

O bad
Fenced Plot
Near Medical Centre
Tarmac Road

- ✤ 5.200m<sup>2</sup> Tomtestørrelse
- Good Motorway Access
- Near Schools

Eiendom som markedsføres av Fuente Alamo Real Estate