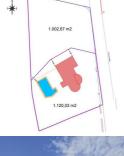

## 4 soverom Villa til salgs i Javea, Alicante 499.000€

This traditional villa is located at the end of a cul-de-sac in the quiet neighbourhood of Pinosol a very short distance from the beach. The villa is located on an urban plot of 2135 m2. There is an agreement with the municipality that the plot can be divided into a plot with villa, pool and garden of about 1000 m2 and a building plot of about 1000 m2. To build, the plot must first be urbanised. More information on request. The current villa has a total built area of 288 m<sup>2</sup> and is divided over two floors. From the street there is a pedestrian entrance leading to the first floor where the main house and swimming pool are located. Lower down the street is a gate leading to a driveway with parking for several cars. Here is the entrance to the ground floor. The upper floor consists of a naya which, due to its western orientation, is ideal for breakfast in the morning sun. In addition, there is a spacious living room with a fireplace. From the living room there is direct access to the poolside terrace. Adjacent to the living room is a kitchen and a dining room. In the dining room there is a lift connecting the first floor with the ground floor. Also on the first floor are two double bedrooms, one of which has an en suite bathroom and a family bathroom. Both bedrooms have balconies with lovely wide views over the green hills and the Montgó. The lower floor comprises a living-dining room with an open-plan kitchen and two double bedrooms, each with an en suite bathroom. The property is in need of renovation but offers a fantastic opportunity as an investment. The villa is only 5 minutes from the Arenal, where you will find a beautiful sandy beach and a promenade with several nice restaurants, bars and shops. The historic centre of Jávea can be reached in 10 minutes. The owner is willing to offer the property with 3 instalment payments over a period of up to 2 years. These are 34% on commencement, 33% after 12 months and 33% on or before the 24-month term.

2.135m<sup>2</sup> Tomtestørrelse

4 bad

288m<sup>2</sup> Bygg størrelse