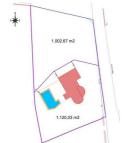

## 4 soverom Villa til salgs i Javea, Alicante 499.000€

This traditional villa is located at the end of a cul-de-sac in the quiet neighbourhood of Pinosol a very short distance from the beach. The villa is located on an urban plot of 2135 m2. There is an agreement with the municipality that the plot can be divided into a plot with villa, pool and garden of about 1000 m2 and a building plot of about 1000 m2. To build, the plot must first be urbanised. More information on request. The current villa has a total built area of 288 m<sup>2</sup> and is divided over two floors. From the street there is a pedestrian entrance leading to the first floor where the main house and swimming pool are located. Lower down the street is a gate leading to a driveway with parking for several cars. Here is the entrance to the ground floor. The upper floor consists of a naya which, due to its western orientation, is ideal for breakfast in the morning sun. In addition, there is a spacious living room with a fireplace. From the living room there is direct access to the poolside terrace. Adjacent to the living room is a kitchen and a dining room. In the dining room there is a lift connecting the first floor with the ground floor. Also on the first floor are two double bedrooms, one of which has an en suite bathroom and a family bathroom. Both bedrooms have balconies with lovely wide views over the green hills and the Montgó. The lower floor comprises a living-dining room with an open-plan kitchen and two double bedrooms, each with an en suite bathroom. The property is in need of renovation but offers a fantastic opportunity as an investment. The villa is only 5 minutes from the Arenal, where you will find a beautiful sandy beach and a promenade with several nice restaurants, bars and shops. The historic centre of Jávea can be reached in 10 minutes. The owner is willing to offer the property with 3 instalment payments over a period of up to 2 years. These are 34% on commencement, 33% after 12 months and 33% on or before the 24-month term.

2.135m<sup>2</sup> Tomtestørrelse

4 bad

288m<sup>2</sup> Bygg størrelse