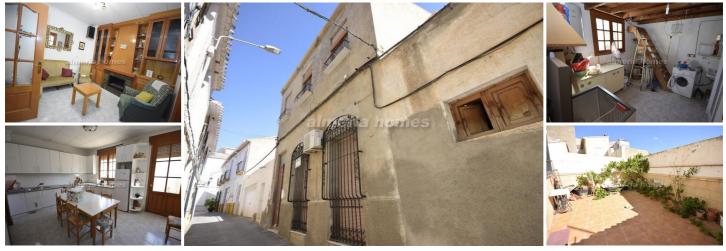

## 5 soverom Rekkehus til salgs i Albox, Almería 119.000€

Situated in the heart of Albox, this charming terraced town house offers an exceptional opportunity for expats seeking a spacious and well-located property in Spain. Spanning 167 m<sup>2</sup> over two floors with a 225 m<sup>2</sup> plot, this lovely home is just a short stroll away from the town's main square and all essential amenities, including Mercadona, Lidl, and Aldi supermarkets, as well as communal and indoor heated pools.

On the ground floor, the entrance hall leads into a generously sized living room, perfect for relaxation or entertaining. This floor also features a large double bedroom and a twin room, providing ample accommodation options. A modernised shower room with a corner shower adds a touch of contemporary convenience. The ground floor is completed by a dining room with a cosy fireplace, a well-equipped kitchen, and a utility/pantry room. The kitchen opens out to a delightful courtyard, which includes a storage room, ideal for keeping outdoor equipment or seasonal items.

The upper floor boasts three spacious double bedrooms, providing plenty of room for family or guests. This floor also includes a full bathroom and another kitchen. The kitchen on this level has access to a terrace, where a staircase leads up to the roof terrace. The roof terrace offers fantastic views, making it an ideal spot for enjoying the pleasant Spanish climate.

The property's prime location in the most popular part of town ensures that you are always close to shops, restaurants, and other amenities, making day-to-day life convenient and enjoyable. While the property does not have its own swimming pool, the proximity to the communal and indoor heated pools in Albox means you can still enjoy swimming and other recreational activities.