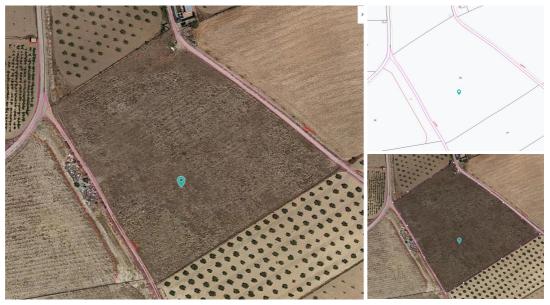

## Land til salgs i Cañada del Trigo, Alicante

31.995€

This legal building plot is located just outside the village of canada de trigo. You can walk to a local bar/restuarant. You can build 250m2 on the ground floor. if you want a two level house you can build 200 + 200 giving you a total of 400m2 build. You will can build your dream house in Spain, and enjoy the lovely views from this land. As part of the purchase process we get confirmation in writing from the local town hall that you can build on this plot. Giving you total peace of mind. Please bear in mind that we have over 100 building plots and as such have plenty of choice for you to choose from. Also we have been designing and building properties in the area since 2004 and as such have a wealth of knowledge and experience that we can bring to bear when we help you to obtain licenses, choose builders, etc. This is an important decision, do not put in the hands of people who are not experienced enough to help you realise your dreams and make the process easy and hassle free. We are specialists in the Costa Blanca and Costa Calida specialising in the Alicante and Murcia Inland regions with a particular emphasis on Elda, Pinoso, Aspe, Elche and surrounding areas. We are an established, well known and trusted company that has built a solid reputation amongst buyers and sellers since we began trading in 2004. We offer a complete service with no hidden charges or surprises, starting with sourcing the property, right through to completion, and an unrivalled after sales service which includes property management, building services, and general help and advice to make your new house a home. With a portfolio of well over 1400 properties for sale, we are confident that we can help, so just let us know your preferred property, budget and location, and we will do the rest.

16.194m<sup>2</sup> Tomtestørrelse

Great views

Telephone

Internet