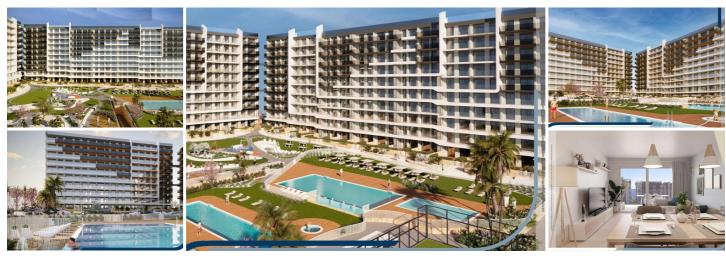

## 2 soverom Leilighet til salgs i Orihuela Costa, Alicante 355.000€

New apartment complex, only 200m from the beach and overlooking Mediterranean Sea is located in Punta Prima near Torrevieja.

The complex comprises apartments with 2 or 3 bedrooms and 2 bathrooms, available on the ground floor with a private garden, mid floor with covered terrace, and penthouses with a private solarium. All apartments are south facing, and present an open plan lounge, dining area and kitchen with breakfast bar. The large windows in the lounge open onto a covered terrace, with views overlooking the exceptional community facilities and gardens. The apartments include a storage unit and a parking space.

The community area is fantastic, with many facilities for residents to enjoy, like a large pool for adults and one for children, a heated pool, jacuzzi, children's play area, a paddle-tennis court, outdoor gym, sauna, petanque terrain, beautiful garden areas, parking for bicycles, and a community car park. The complex is completely closed, with internal walkways, allowing for easy access to the various facilities.

Punta Prima is a popular area between Torrevieja and Orihuela Costa, with a wide range of services within walking distance, like supermarkets, pharmacies, banks, shops, bars and restaurants. The fabulous Zenia Boulevard is 5 minutes away by car. For sports enthusiasts, there are many facilities in the area, including paddle-tennis courts, water activities on the beach, and four golf courses within a 10 minutes' drive, and many more. Interested? Do not hesitate and contact us. We are happy to help you further.