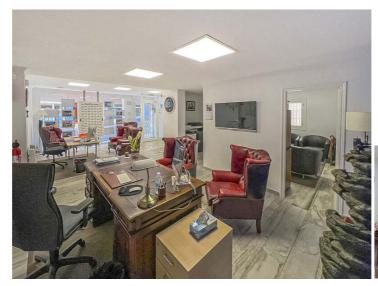

## Forretningseiendom til salgs i Benitachell, Alicante 140.000€

Commercial premises for sale in Benitachell. The property has an area of 80m2 and consists of a spacious office, copy room and WC. Currently the property is used as an estate agency with a large shop window and disabled access door. It has a recent opening permit and has been fully refurbished with new flooring, new painting, new electrical installation and integral network wiring with multiple connection points. The office is just a few metres from Benitachell's public car park and is located next to a pharmacy and a bank, ensuring good traffic flow. In addition, it is located at the crossroads connecting Benitachell with Moraira and Jávea which means that very many vehicles pass through every day.