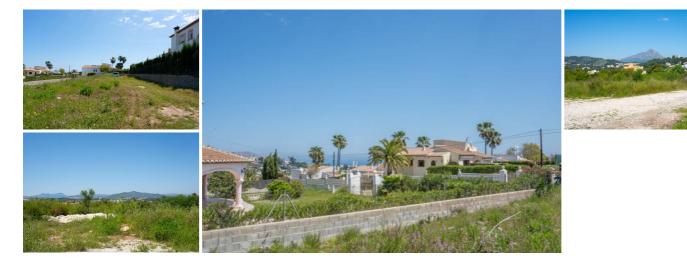

## Land til salgs i Javea, Alicante 228.000€

This plot has an ideal location for those who love the peace and quiet but still like to be at a short distance from all facilities. It is located in the quiet urbanisation of Pinosol, which is next to the Granadella nature reserve. It is only 5 minutes drive to the beach, supermarkets, schools etc. At walking distance there are several restaurants and at 2 minutes walk you are at the Pinosol park with playground and barbecue area. Because there are no rear neighbours, you can enjoy a beautiful view over the valley to Benitatchell, as well as a view of the Montgó. If a house with 2 floors is built, there is also sea view from the second floor.